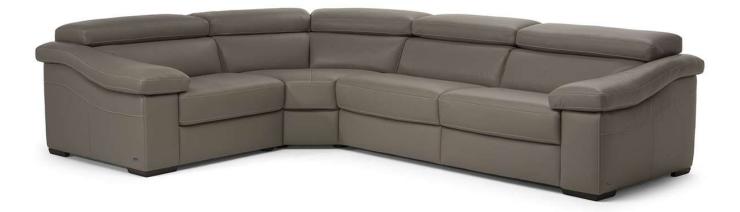

## Gioia B901



Vers. 446



Vers. 450+291+189



Gioia B901

**SCHEMATICS** 



# Gioia B901

#### **TECHNICAL INFORMATION**

| *          | COVERING | Leather            | Soft Cover<br>✓                                 |              |                      |               |                                                                                             |
|------------|----------|--------------------|-------------------------------------------------|--------------|----------------------|---------------|---------------------------------------------------------------------------------------------|
| *          | OPTIONS  | Contrast Stitching | Removable                                       |              |                      |               |