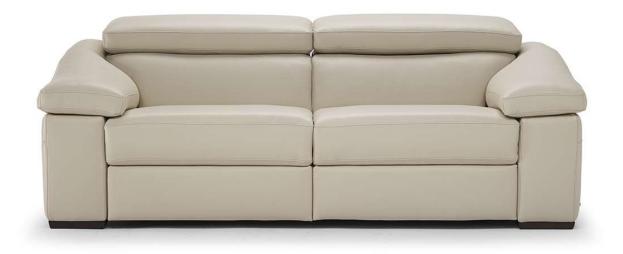

#### **TECHNICAL INFORMATION**

| *          | COVERING | Leather            | Soft Cover<br>✓                                 |              |                      |               |                                                                                             |
|------------|----------|--------------------|-------------------------------------------------|--------------|----------------------|---------------|---------------------------------------------------------------------------------------------|
| *          | OPTIONS  | Contrast Stitching | Removable                                       |              |                      |               |                                                                                             |
| 4          | FILLING  |                    | Fiber S<br>Foam<br>Feather/Fiber Mix<br>Feather | Seat cushion | Fiber Foam Feather/F | Back cushion  | <ul> <li>□ Fiber</li> <li>✓ Foam</li> <li>□ Feather/Fiber Mix</li> <li>□ Feather</li> </ul> |
| <u>`</u> . | COMFORT  | Firm Comfort       | Standard Comf                                   | ort          |                      |               |                                                                                             |
| *          | FUNCTION | Bed                | Electric motio                                  |              | tion                 | Recliner<br>🔽 | Sliding                                                                                     |
| #          | LEGS     | Plastic            | Metal                                           | _            | bod<br>∕             | Upholstered   | Castors                                                                                     |