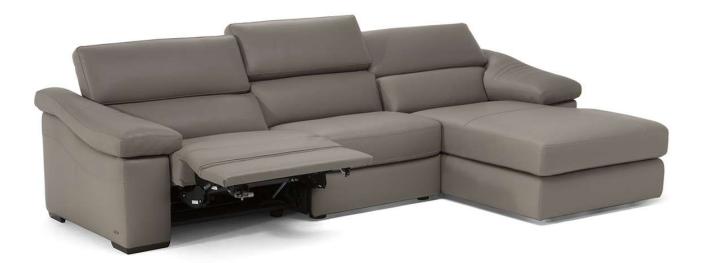

#### **TECHNICAL INFORMATION**

| *          | COVERING | Leather            | Soft Cover<br>✓                                 |              |                      |               |                                                                                             |
|------------|----------|--------------------|-------------------------------------------------|--------------|----------------------|---------------|---------------------------------------------------------------------------------------------|
| *          | OPTIONS  | Contrast Stitching | Removable                                       |              |                      |               |                                                                                             |
| 4          | FILLING  |                    | Fiber S<br>Foam<br>Feather/Fiber Mix<br>Feather | Seat cushion | Fiber Foam Feather/F | Back cushion  | <ul> <li>□ Fiber</li> <li>✓ Foam</li> <li>□ Feather/Fiber Mix</li> <li>□ Feather</li> </ul> |
| <u>`</u> . | COMFORT  | Firm Comfort       | Standard Comf                                   | ort          |                      |               |                                                                                             |
| *          | FUNCTION | Bed                | Electric motio                                  |              | tion                 | Recliner<br>🔽 | Sliding                                                                                     |
| #          | LEGS     | Plastic            | Metal                                           | _            | bod<br>∕             | Upholstered   | Castors                                                                                     |

#### NOTES

- Contrast stitching is available only with certain covers and option is managed directly in NARES.
- The model has internal soft touch buttons on the seat to activate the mechanism.
- Model has power combined headrest. ATTENTION! The headrest opens first followed by the footrest.
- Stationary versions have manually adjustable headrests.
- Tight Seat Cushion (the seat cushions of the models are fixed to the frame)
- Tight Back Cushion (the back cushions of the models are fixed to the frame)
- Internal wooden frame.
- Feet requires assembling. Feet will be in a bag inside the package.
- The model will be wrapped in a plastic bag.
- Feet available in wood finishings 09 (Walnut) / 18 (Wengè)
- Feet height 3,5 cm