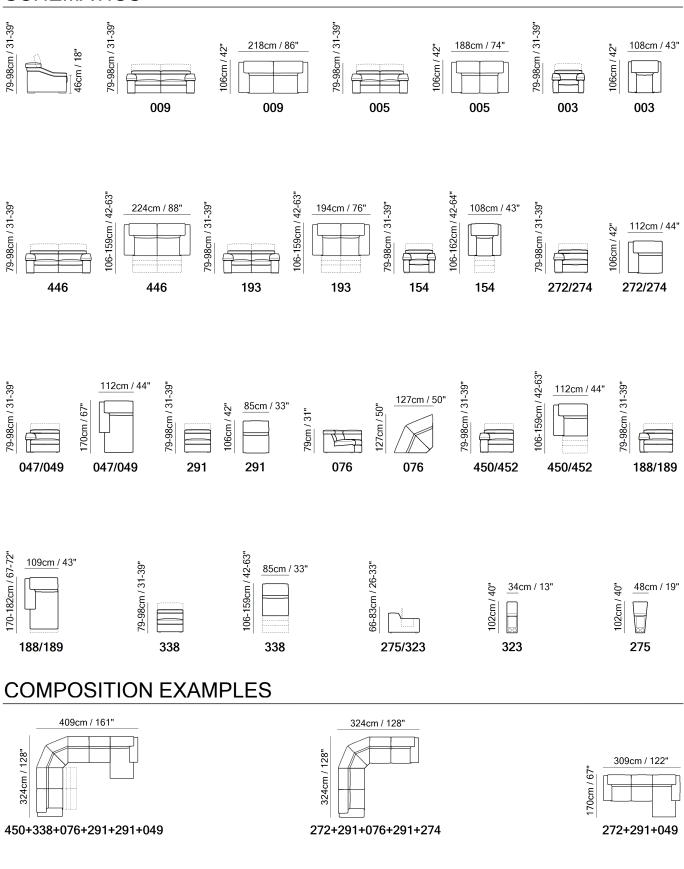

## Gioia B901



Vers. 446



Vers. 450+291+189



Gioia B901

**SCHEMATICS** 



# Gioia B901

#### **TECHNICAL INFORMATION**

| *          | COVERING | Leather            | Soft Cover<br>✓                                 |              |                      |               |                                                                                             |
|------------|----------|--------------------|-------------------------------------------------|--------------|----------------------|---------------|---------------------------------------------------------------------------------------------|
| *          | OPTIONS  | Contrast Stitching | Removable                                       |              |                      |               |                                                                                             |
| 4          | FI