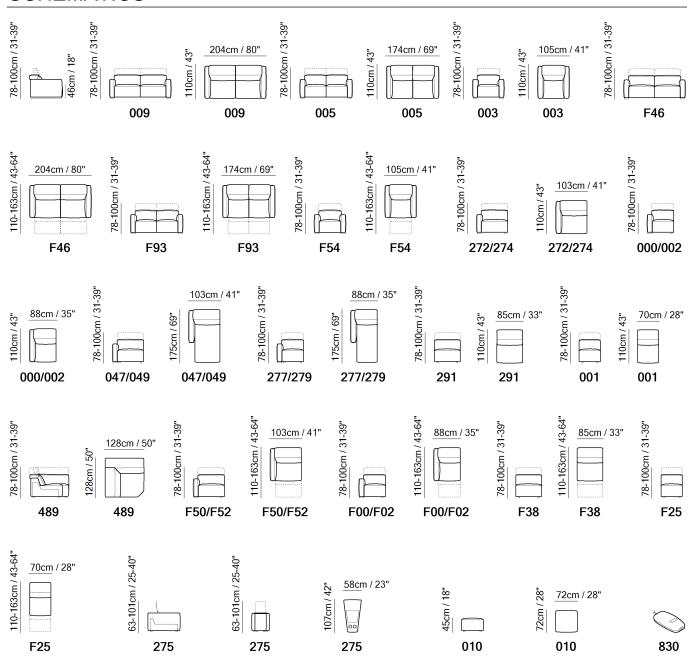

■ Vers. F50+F38+F52



■ Vers. F46



## Baltimora C260

### **SCHEMATICS**



### **COMPOSITION EXAMPLES**





### Baltimora C260

#### TECHNICAL INFORMATION

| *                                                                                                                                                                                                                            | COVERING              | Leather 🗸    | Soft Cover<br>✓    |                                      |              |                                              |
|------------------------------------------------------------------------------------------------------------------------------------------------------------------------------------------------------------------------------|-----------------------|--------------|--------------------|--------------------------------------|-------