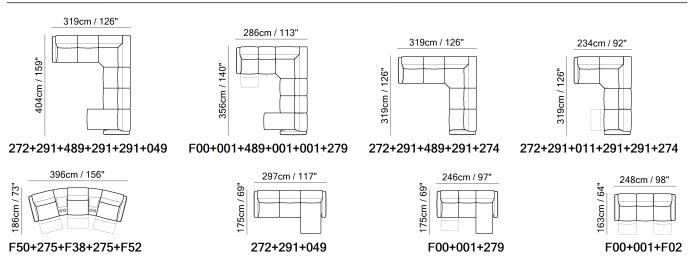

■ Vers. F50+F38+F52



■ Vers. F46



## Baltimora C260

### **SCHEMATICS**



### **COMPOSITION EXAMPLES**





### Baltimora C260

#### TECHNICAL INFORMATION

| *                                                                                                                                                                                                                            | COVERING              | Leather 🗸    | Soft Cover<br>✓    |                                      |              |                                              |
|------------------------------------------------------------------------------------------------------------------------------------------------------------------------------------------------------------------------------|-----------------------|--------------|--------------------|--------------------------------------|--------------|------------------------