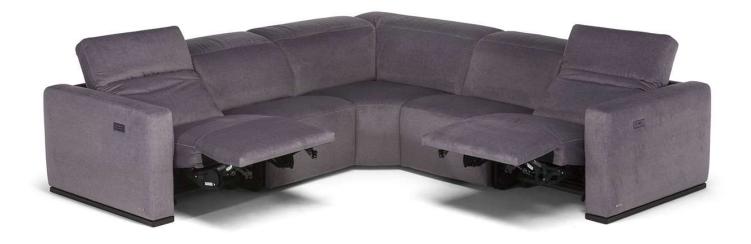

■ Vers. F50+F38+F52



■ Vers. F46



## Baltimora C260

### **SCHEMATICS**



### **COMPOSITION EXAMPLES**





### Baltimora C260

#### TECHNICAL INFORMATION

| *                                                                                                                                                                                                                            | COVERING              | Leather 🗸    | Soft Cover<br>✓    |                                      |              |                                              |
|------------------------------------------------------------------------------------------------------------------------------------------------------------------------------------------------------------------------------|-----------------------|--------------|--------------------|-----