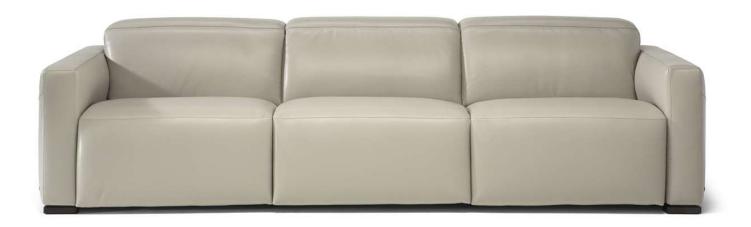

■ Vers. F50+F38+F52



■ Vers. F46



## Baltimora C260

### **SCHEMATICS**



### **COMPOSITION EXAMPLES**





### Baltimora C260

#### TECHNICAL INFORMATION

| *                                                                                                                                                                                                                            | COVERING              | Leather 🗸    | Soft Cover<br>✓    |                                      |              |                                              |
|------------------------------------------------------------------------------------------------------------------------------------------------------------------------------------------------------------------------------|-----------------------|---