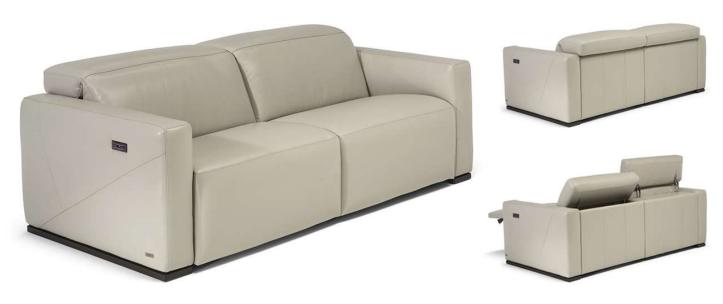

## Baltimora C260

### Baltimora C260

#### NOTES

- Available in leather (TG only) or fabric.
- Model Baltimora can be ordered with quilted back cushions using model code X260 or with plain back cushions with model code C260.
- Dual power motion recliner: headrest and footrest
- Functions are operated by the power switch located on outside panel of the arm which also allocates a USB charging port.
- The armless relax seats have an upholstered switch flap on the side that can be easily hidden between the seats to activate the mechanism.
- The switch for version chair without arms with mechanism (versions 338/F38/F25), is on the left hand side of the seat (front view)
- A battery pack can be ordered with its own version code 830. For order entry please use XX for category and XXX for cover code. In order to optimize the duration of the battery, it is suggested to order one per each motion seat.
- Packaging: plastic wrap for stationary versions and cardboard box for motion versions
- Feet available in wood finishings 09 (Walnut) / 18 (Wengè)