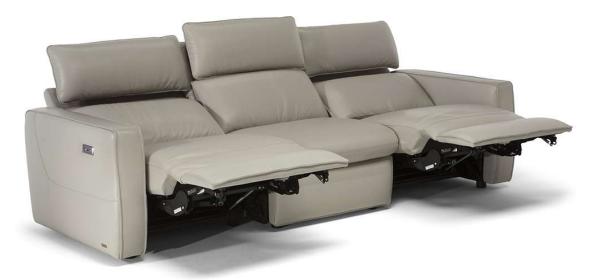

#### NOTES

- Available in leather or fabric.
- New generation dual power motion recliner: lift/gliding headrest and footrest recliner. Functions operated by power switch located on outside panel of the arm which also allocates a USB charging port.
- The armless relax seats have an upholstered switch flap on the side that can be easily hidden between the seats to activate the mechanism.
- The switch for version chair without arms with mechanism (versions 338/F38/F25), is on the left hand side of the seat (front view)
- A battery pack can be ordered with its own version code 830. For order entry please use XX for category and XXX for cover code. In order to optimize the duration of the battery, it is suggested to order one per each motion seat.
- Packaging: Cardboard wrap.