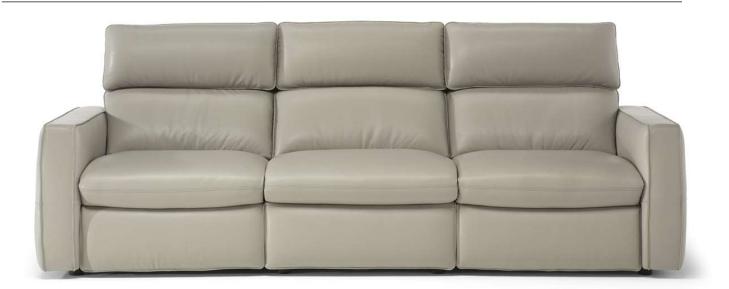

# Timoti C252

■ Vers. F50+291+F52

Vers. F50+291+F52

### **TECHNICAL INFORMATION**

| *                                                                                                                                                                         | COVERING              | Leather            | Soft Cover       |                                                          |               |                                                                                             |
|---------------------------------------------------------------------------------------------------------------------------------------------------------------------------|-----------------------|--------------------|------------------|----------------------------------------------------------|---------------|---------------------------------------------------------------------------------------------|
| ×                                                                                                                                                                         | OPTIONS               | Contrast Stitching | Removable        |                                                          |               |                                                                                             |
| <b>\$</b>                                                                                                                                                                 | FILLING               | Arms               |                  | at cushion ☐ Fiber<br>✓ Foam<br>☐ Feather/F<br>☐ Feather | Back cushion  | <ul> <li>☐ Fiber</li> <li>✓ Foam</li> <li>☐ Feather/Fiber Mix</li> <li>☐ Feather</li> </ul> |
| Ċ.                                                                                                                                                                        | COMFORT               | Firm Comfort       | Standard Comfort |                                                          |               |                                                                                             |
| *                                                                                                                                                                         | FUNCTION              | Bed                | Electric motion  | Motion                                                   | Recliner<br>🔽 | Sliding                                                                                     |
| 4                                                                                                                                                                         | VISUAL<br>APPEARANCE* | Low                | Medium           | High                                                     |               |                                                                                             |
| \$                                                                                                                                                                        | LEGS                  | Wood               | Plastic<br>✓     | Metal                                                    | Upholstered   | Castors                                                                                     |
| VISUAL APPEARANCE                                                                                                                                                         |                       |                    |                  |                                                          |               |                                                                                             |
| The product may reveal various wrinkles due to the combination of Elasticity of the covering, characteristics of the interior construction and the design of the product. |                       |                    |                  |                                                          |               |                                                                                             |
| Low                                                                                                                                                                       |                       |                    | edium            | High                                                     |               |                                                                                             |

#### NOTES

- Available in leather or fabric.
- New generation dual power motion recliner: lift/gliding headrest and footrest recliner. Functions operated by power switch located on outside panel of the arm which also allocates a USB charging port.
- The armless relax seats have an upholstered switch flap on the side that can be easily hidden between the seats to activate the mechanism.
- The switch for version chair without arms with mechanism (versions 338/F38/F25), is on the left hand side of the seat (front view)
- A battery pack can be ordered with its own version code 830. For order entry please use XX for category and XXX for cover code. In order to optimize the duration of the battery, it is suggested to order one per each motion seat.
- Packaging: Cardboard wrap.