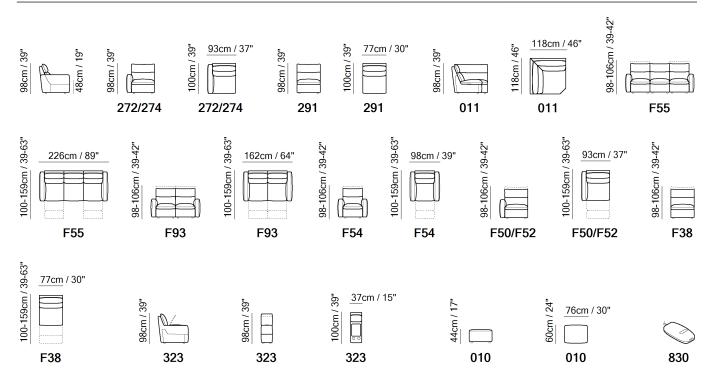

# Timoti C252



■ Vers. F50+291+F52



Vers. F50+291+F52



## Timoti C252

#### SCHEMATICS



#### COMPOSITION EXAMPLES



# Timoti C252

### **TECHNICAL INFORMATION**

| *                                                                                                                                                                         | COVERING              | Leather            | Soft Cover       |                                                          |               |                                                                                             |
|---------------------------------------------------------------------------------------------------------------------------------------------------------------------------|-----------------------|--------------------|------------------|----------------------------------------------------------|---------------|----