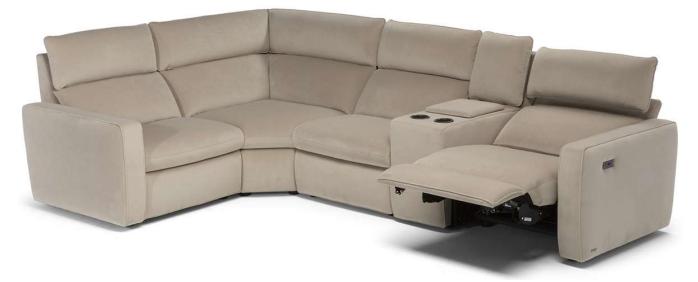

#### COMPOSITION EXAMPLES

#### NOTES

- Available in leather or fabric.
- New generation dual power motion recliner: lift/gliding headrest and footrest recliner. Functions operated by power switch located on outside panel of the arm which also allocates a USB charging port.
- The armless relax seats have an upholstered switch flap on the side that can be easily hidden between the seats to activate the mechanism.
- The switch for version chair without arms with mechanism (versions 338/F38/F25), is on the left hand side of the seat (front view)
- A battery pack can be ordered with its own version code 830. For order entry please use XX for category and XXX for cover code. In order to optimize the duration of the battery, it is suggested to order one per each motion seat.
- Packaging: Cardboard wrap.